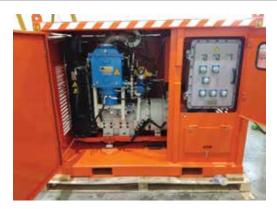

## Diesel Genset 15kVA Zone2 3 Phases 415V

- Diesel engine ATEX water cooled Perkins 404D-22G or equivalent 20.3kW @ 1500rpm (50hz) / 23.9kW @ 1800rpm (60Hz)
- Spring starting system (air & electrical starter optional)
- Diesel Engine Protection EN1834-1 ATEX94/9/EC
- Water cooled exhaust manifold and heat exchanger for T3=200deg
- Inlet flame trap for IIB operation
- Inlet shut down valve and fuel shut down
- Exhaust flametrap
- Crankcase ventilation flametrap
- Antistatic fan belts
- Spark arrestor
- High water coolant temperature shut down at 100deg C
- High exhaust gas temperature shut down at 200deg C-T3
- Low oil pressure shut down at 0.8bar
- Overspeed valve shut down
- Screw fitting oil dipstick/ filter cap

- Brushless alternator twin bearing MIRETTI (original Mecc Alte ECP32-2M/4B)
- Connectors 415VAC 3Ph and 240VAC 1Ph
- Connection 24VDC optional
- Totally enclosed TEFC air cooled IP55 non sparking
- Voltage Regulation AVR
- ExnA/BIIT3, Atex 3G
- Class H insulation continuously rated and twin bearing
- Control box ATEX Zone2 (brand WAROM)
- MCCB/ ELCB 30mA
- Clearly laid out irgonomic anodized aluminium control panel with engine speed/ oil pressure/ oil temperature/ coolant temperature/ exhaust temperature/ air pressure gauges and hour meter
- Protection for all drive belts
- Skid mounted frame structure certified DNVGL2.7-1/EN10855
- Fuel tank 100 liters Aluminium
- Protection doors Aluminium