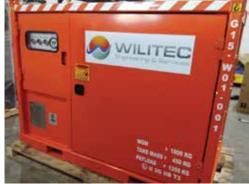

The Generator has been designed for wireline operations where an independent power supply is required. The frame incorporates forklift pockets and lifting padeyes for crane handling.

A wide range of generator Zone2 and certified DNVGL 2.7-1 / EN10855, from portable 10kva up to 400kva can be manufactured.

## **Dimensions & Weight**

Dimension (L x W x H) m 1.90 x 1.05 x 1.56 ft 6.23 x 3.44 x 5.12 Weight (standard version) kg 1800 lbs 3968

certificate by